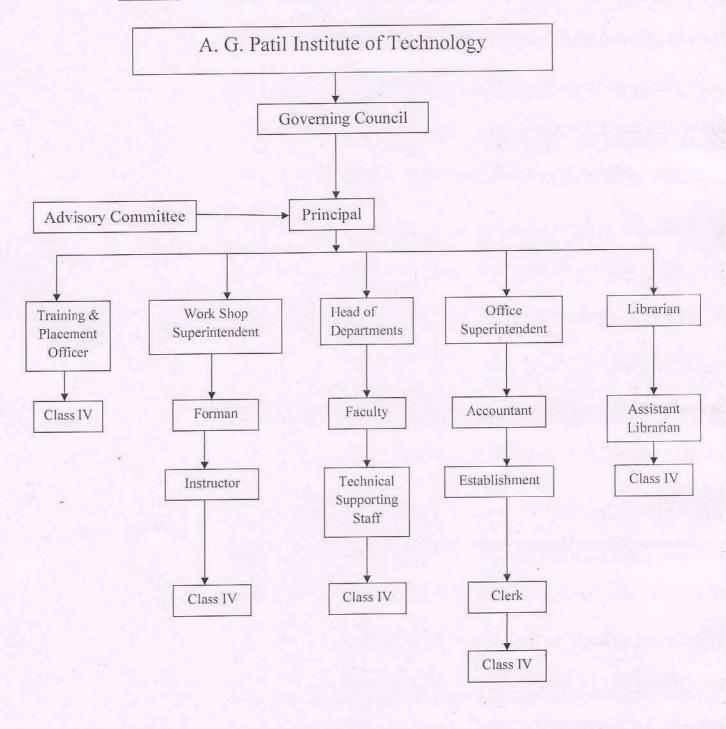

yari, Pune – 411001                                      |
| 8       | Prof. S. D. Bapat        | F/4, Shridatta Niwas, 826, Gaon Bhag,<br>B/H City High School, Sangli – 416416.                                                   |
| 9       | Dr. Nitin Sonje          | Dy. Registrar, Distance Education Learning Centre, Shivaji University, Vidya Nagar, Kolhapur – 416004                             |
| 10      | Dr. J. C. Burse          | Saat Rasta, Solapur                                                                                                               |

| Frequency of the meeting | Twice in an Academic Year.   |
|--------------------------|------------------------------|
| & date of last meeting   | Date of Last meeting : Dt. : |



# • 5.3 : Organization Chart and Process :





# • 5.4: Members of Anti Ragging Committee:

| Sr. No. | Committee Member                     | Department              | Post     |
|---------|--------------------------------------|-------------------------|----------|
| 1       | Prof. Sanjay B. Rathod               | Mechanical Engineering  | Chairman |
| 2       | Prof. (Mrs) Rajashree M. Bhaganagare | General Science & Engg. | Member   |
| 3       | Prof. Pravin R. Hedgire              | Civil Engineering       | Member   |
| 4       | Prof. Aishwarya P. Hosale            | Computer Engineering    | Member   |
| 5       | Prof. Smita S. Metagar               | E&TC Engineering        | Member   |
| 6       | Mr. D. I. Gaikwad                    | Police Dept.            | Member   |
| 7       | Mr. Manoj Kulkarni